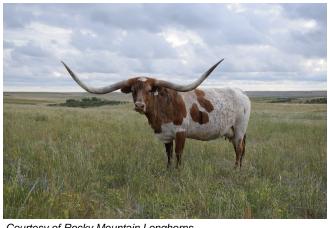

## **M2 ATHENA**

Date of Birth: 04/11/2018 **Registration 1:** CTI310444 Sale Price: \$8,000.00

Breeder: M2 Land and Cattle Owner: Diamond C Longhorns

M2 ATHENA IS A MATRIARCH COW AND OUTPRODUCES HERSELF EVERY YEAR. WE ARE KEEPING A DAUGHTER AND THIS YEARS BULL CALF AS REPLACEMENT TO CARRY ON HER LEGACY. SHE'S DNA'D, PARENT VERIFIED AND ON RECORD AT THE TLBAA. EASY HANDLING AND EATS OUT OF YOUR HAND. DAM WAS 97" TTT AT DEATH AND WS JAMAKIZM CARRIES HIS OWN MERIT. CONFIRMED

111.7500 on 10/03/2024 **Total Horn:** TTT: 85.3125 on 10/03/2024 Weight: 1324.0000 on 10/03/2024

M2 ATHENA

WS STARLIGHT

Courtesy of Rocky Mountain Longhorns

**SHADOWIZM** 

**TEJAS STAR** 

WS STAR BRIGHT

THE SHADOW